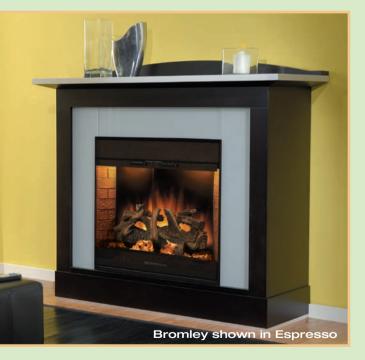

#### **Bromley**

For more modern tastes, this contemporary design fuses leading edge materials to make a striking impression.

- Stainless steel kick-plate and mantel cap detailing provide contrast against the rich Espresso finish
- · Sleek arched header element adds visual interest
- · Fits 33" electric or gas fireplaces
- · Frosted glass border trims out 26" and 33" electric fireplaces
- Clean straight lines and minimalist design achieve simple sophistication